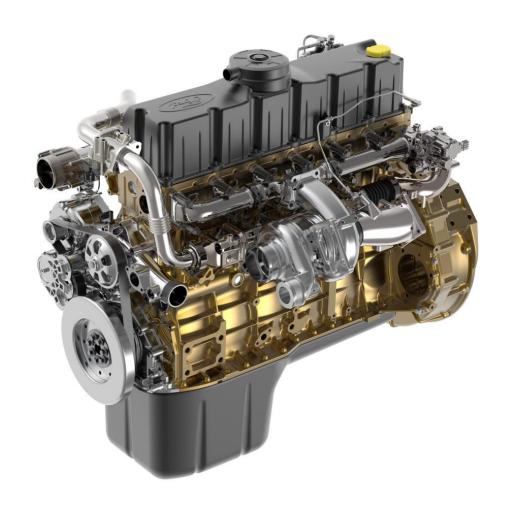

## 9.0L330PS Ecotorq Engine - City Bus

#### **TechnicalSpecifications**

Engine Type: 9L Ecotorq Euro 6

Block & Head: Cast Iron

Bore x Stroke: 115mm x 144mm

Displacement (litres): 9

Main Bearings: 7

Compression Ratio: 17.6:1

Fuel Injection: High Pressure

common rail

Valve Operation: Push Rod

Power (PS): 330

Torque (Nm): 1300

Oil Spec: 5W30

Weight (kg): 785 (Engine as shipped)

Dimensions (mm) H x W x L:

1203x831x1193