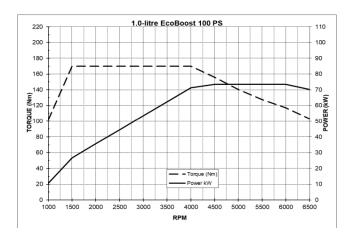

Main Bearings: 4

Compression Ratio: 10.5:1

Fuel Injection: Sequential Multiport Fuel Injection

Valve Operation: Variable camshaft timing on the intake and exhaust camshafts

Power (PS @ RPM) 74 kW(100 PS)/ 4500-6000

Torque (lb.-t @ rpm) (170 Nm / 2100-5500 PRM)

Oil Capacity / Spec: 5.05 L (5.34 qt) SAE 5W-20

Weight (kg.): 104 kg (Approx)

Dimensions (mm) H x W x L: 679 x 612 x 472 mm (Approx)

ford**component**sales