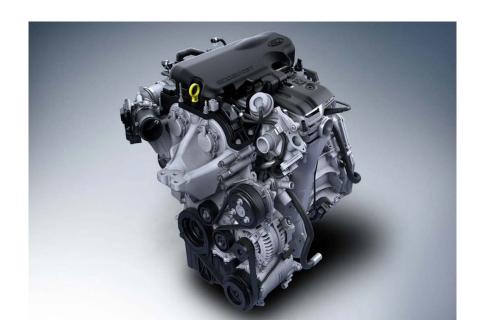

#### **Technical**Specifications

Engine Type: 3-cyl double overhead camshaft engine with

12 valves

Block / Head: Cast iron / Aluminium

Displacement (litres /cu in) 1.0L - 999cc (61.0)

Bore x Stroke (in): 71.9mm 82mm

Main Bearings: 4

Compression Ratio: 10.5:1

Fuel Injection: Sequential Multiport Fuel Injection

Valve Operation: Variable camshaft timing on the intake and exhaust camshafts

Power (PS @ RPM) 74 kW(100 PS)/ 4500-6000

Torque (lb.-t @ rpm) (170 Nm / 2100-5500 PRM)

Oil Capacity / Spec: 5.05 L (5.34 qt) SAE 5W-20

Weight (kg.): 104 kg (Approx)

Dimensions (mm) H x W x L: 679 x 612 x 472 mm (Approx)

ford**component**sales

# Key Features & Benefits

3-cylinder double overhead camshaft engine with 12 valves

Cast iron cylinder block, Aluminium alloy cylinder head

Camshafts driven by timing chain, not belt, for more robustness

Service engine assy (Ecoboost, Gas/Electric Hybrid or E85 fuel capability), Eurocode 434

Stage 6.2 emission level

| Camshaft drive     | Chain drive with hydraulic tensioner                                               |
|--------------------|------------------------------------------------------------------------------------|
| Crankshaft         | Cast iron, 6 counterweights, 4 main bearings                                       |
| Engine management  | Bosch CAN-Bus and individual cylinder knock control. FGEC software                 |
| Fuel injection     | 250bar (max) High pressure direct fuel injection with 5-hole injectors             |
| Emission level     | Euro 6d                                                                            |
| Emission control   | Rapid light-off catalyst, gasoline particulate filter                              |
| Turbocharger       | Fixed geometry turbocharger                                                        |
| Electric motor     | 11.5kW Belt Integrated Starter-Generator                                           |
| Battery            | 48V 8Ah Li-ion air cooled battery pack                                             |
| Lubrication system | Electronically controlled variable displacement oil pump for improved fuel economy |
| Cooling<br>system  | Split cooling system with 2 thermostats                                            |